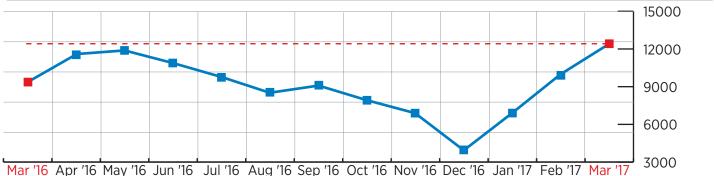

| 3,055               | 3,352               | +9.7%         |
|---------------------|---------------------|---------------|
| total appointments: | total appointments: | % change      |
| April 1 - 8, 2016   | April 1 - 8, 2017   | 2017 vs. 2016 |

APPOINTMENTS YEAR AT A GLANCE