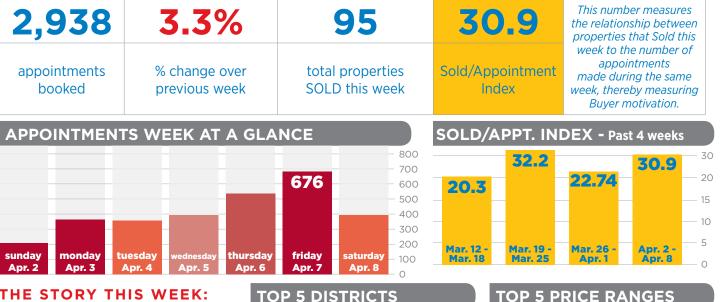

## THE STORY THIS WEEK:

The first week of April saw appointment bookings up by 3.3% over the previous week. With 95 properties sold this week, the Sold/Appointment Index sits at 30.9 appointment bookings average per property sold. Hamilton Centre had a strong showing in the Top 5 Districts this week, taking the number 1 and number 5 spots, with Wainfleet's District 56 showing higher than normal activity, hitting the number 4 position in the Top 5 Districts this week. Top 5 Price Ranges in Hamilton changed only slightly with the \$550-600k range joining the Top 5, while Burlington continues to see numbers on the middle to high range of the spectrum. Overall, we've seen a 9.7% increase in the number of bookings over the same time period in April of 2016.

| IOr | ap | ροπ | nun | ien | LS L | 000 | kea |
|-----|----|-----|-----|-----|------|-----|-----|
|     |    |     |     |     |      |     |     |

| #1 | District 22 - Hamilton Centre   |  |  |
|----|---------------------------------|--|--|
| #2 | District 11 - Hamilton West     |  |  |
| #3 | District 25 - Hamilton Mountain |  |  |
| #4 | District 56 - Wainfleet         |  |  |
| #5 | District 14 - Hamilton Centre   |  |  |

| TOP 5 PRICE RANGES |             |            |            |  |  |  |  |
|--------------------|-------------|------------|------------|--|--|--|--|
| HAMILTON           |             | BURLINGTON |            |  |  |  |  |
| #1                 | \$350-400k  | #1         | \$1-2M     |  |  |  |  |
| #2                 | \$250-300k  | #2         | \$350-400k |  |  |  |  |
| #3                 | \$450-500k  | #3         | \$550-600K |  |  |  |  |
| #4                 | \$400-450k  | #4         | \$800-900k |  |  |  |  |
| #5                 | \$550-6000k | #5         | \$450-500k |  |  |  |  |